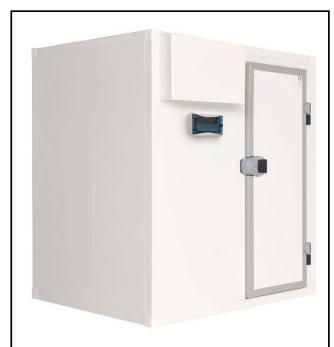

## Cold Rooms 243x243 (-18/-20) - Remote Unit

| ITEM #  |  |
|---------|--|
| MODEL # |  |
| NAME #  |  |
| SIS #   |  |
| AIA #   |  |

102338 (NSEC812LRN)

Cold/freezer room 2430x2430 th.100mm, remote unit 2,2 hp

## Cold Rooms 243x243 (-18/-20) - Remote Unit