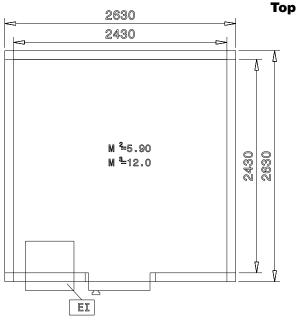

## Cold Rooms 243x243 (-18/-20) - Remote Unit

El = Electrical inlet (power)

### **Key Information:**

**External dimensions, Width:** 2630 mm **External dimensions, Depth:** 2630 mm **External dimensions, Height:** 2230 mm **Internal Dimensions, Width:** 2430 mm Weight Packaging: 518.5 kg Weight Packaging (2): 110.5 kg Package 1 type: Pallet Package 2 type: Case on pallet