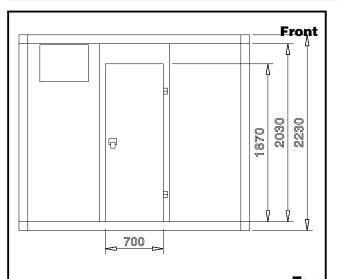

### **Key Information:**

**External dimensions, Width:** 2630 mm **External dimensions, Depth:** 2630 mm **External dimensions, Height:** 2230 mm **Internal Dimensions, Width:** 2430 mm Weight Packaging: 518.5 kg Weight Packaging (2): 110.5 kg Package 1 type: Pallet Package 2 type: Case on pallet